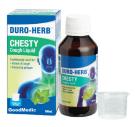

### **NOT IMPACTED BY RECALL**

DURO-TUSS® Expectorant Cough Liquid

DURO-TUSS® Forte Cough Liquid

DURO-TUSS® Regular Cough Liquid

DURO-HERB® Chesty Cough Liquid